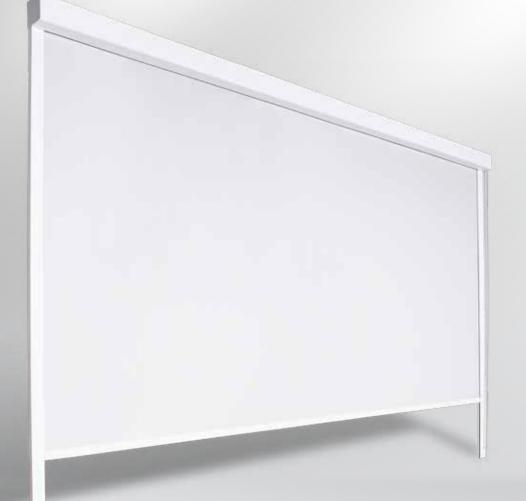

### **NEXT GENERATION**

**BLACKOUT CASSETTE SYSTEM** 

With the **SunBoss** cassette you no longer need to compromise when it comes to blackout blinds – on style, appearance, performance or flexibility.

The SunBoss cassette has been designed for superior performance, with stylish, minimalist lines. Like all products in the SunBoss system, it is modular by design, offering more options and benefits for users and installers.

#### **DESIGNED FOR TODAY**

- Stylish, modern square-lined shape.
- Metal end covers are perfectly matched to the finish off the headbox and side channel profiles.
- Specially formulated, customised coloursmatte white, matte black and 20 micron clear anodised.
- · Mill finish available for custom colours.

## With the **SunBoss** cassette you no longer need to compromise when it comes to blackout blinds – on style, appearance, performance or flexibility.

If you have windows bordered by uneven surfaces like brick walls, it can be difficult to fill in the light gaps with a traditional cassette - often putty needs to be used, which ruins the aesthetics of the window. The **SunBoss** cassette has an overlapping function just for this situation - the side channels extend by 10mm to hide the fillers and beautify the installation.