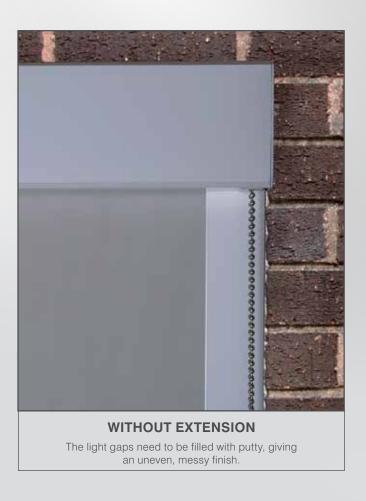

## With the **SunBoss** cassette you no longer need to compromise when it comes to blackout blinds – on style, appearance, performance or flexibility.

If you have windows bordered by uneven surfaces like brick walls, it can be difficult to fill in the light gaps with a traditional cassette - often putty needs to be used, which ruins the aesthetics of the window. The **SunBoss** cassette has an overlapping function just for this situation - the side channels extend by 10mm to hide the fillers and beautify the installation.