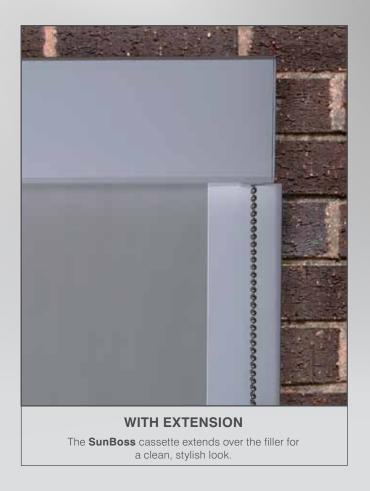

## With the **SunBoss** cassette you no longer need to compromise when it comes to blackout blinds – on style, appearance, performance or flexibility.

If you have windows bordered by uneven surfaces like brick walls, it can be difficult to fill in the light gaps with a traditional cassette - often putty needs to be used, which ruins the aesthetics of the window. The **SunBoss** cassette has an overlapping function just for this situation - the side channels extend by 10mm to hide the fillers and beautify the installation.