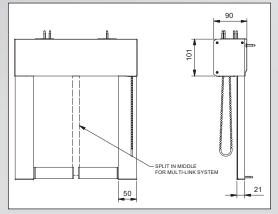

Wrap around version side channel design,100% light blocking.

Key dimensions

With the **SunBoss** cassette you no longer need to compromise when it comes to blackout blinds – on style, appearance, performance or flexibility.

#### **BETTER BY DESIGN**

- Closure problems caused by excessive powder coat build-up are a thing of the past. The unique clasp design between the front and rear cassette profiles ensures ease of assembly no matter how much powder coat has been applied, even if sections have been double coated for colour change.
- Like all SunBoss bracket systems, a centre bracket is available for the cassette, allowing dependent or independent linked blinds to be readily installed inside the single cassette box no joins, less light entry and easier installation.

Independant linked blinds with single headbox.