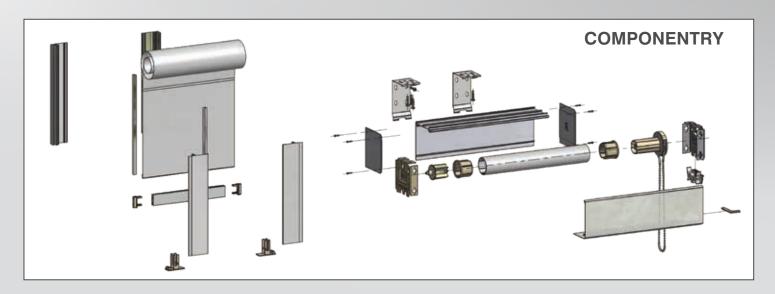

#### **BETTER BY DESIGN**

- Closure problems caused by excessive powder coat build-up are a thing of the past. The unique clasp design between the front and rear cassette profiles ensures ease of assembly no matter how much powder coat has been applied, even if sections have been double coated for colour change.
- Like all SunBoss bracket systems, a centre bracket is available for the cassette, allowing dependent or independent linked blinds to be readily installed inside the single cassette box no joins, less light entry and easier installation.